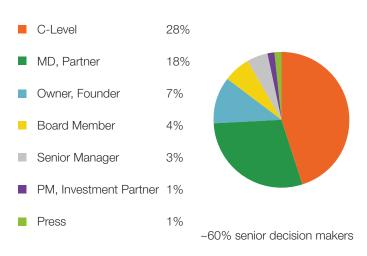

Freise Partner

KKR



Sonali De Rycker Partner

Accel



Patrick Healy Deputy CEO

HELLMAN & FRIEDMAN



Investor







Founder & CEO









### 4,376 Unique Attendees to Date

#### 200+ Unique Speakers

■ Internet Entrepreneurs

and Executives

Service Providers

Investors

Other

Germany
UK
9%
Switzerland
US
US
Other
18%

Corporate Executives

21%

41%

19%

14%

4%

1%



# Attendee Figures



### Senior Decision Makers

| C-Level 28 | 5% |
|------------|----|
|------------|----|

■ MD, Partner 15%

Owner, Founder 8%

Senior Manager 5%

■ PM, Investment Partner 4%

■ Board Member 2%

Press 1%

Other 40% ~60% senior decision makers

### ATTENDING INVESTORS



















# **VENUE & NETWORKING**

































### Attendee Figures



### Senior Decision Makers





Launched in 2009, the NOAH Conference has grown into the preeminent European event where over 4,000 senior executives and investors meet to

- Gain insights into the latest proven concepts
- Network and establish new business relationships
- Find customers and top B2B service providers
- Enjoy other events organized around the main conference (Speaker Dinner, NOAH Party, satellite events)

# 6,100+ Unique Attendees to Date

300+ Unique Speakers

500+ Company Financings and M&A
Transactions Originated @NOAH



1%



Other



### **400** ATTENDING INVESTORS

VENTURE CAPITAL ▶ 58% GROWTH CAPITAL → 19% | BUYOUT → 18%



#### **VENTURE CAPITAL**



































































DIGITAL





















维港投资









frog











NOVA