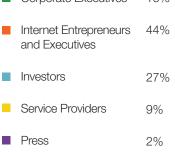

der 8%

Senior Manager 5%

■ PM, Investment Partner 4%

■ Board Member 2%

Press 1%

Other 40% ~60% senior decision makers

### ATTENDING INVESTORS



















# **VENUE & NETWORKING**

































### Attendee Figures



### Senior Decision Makers





Launched in 2009, the NOAH Conference has grown into the preeminent European event where over 4,000 senior executives and investors meet to

- Gain insights into the latest proven concepts
- Network and establish new business relationships
- Find customers and top B2B service providers
- Enjoy other events organized around the main conference (Speaker Dinner, NOAH Party, satellite events)

# 6,100+ Unique Attendees to Date

300+ Unique Speakers

500+ Company Financings and M&A
Transactions Originated @NOAH



1%



Other



### **400** ATTENDING INVESTORS

VENTURE CAPITAL ▶ 58% GROWTH CAPITAL → 19% | BUYOUT → 18%



#### **VENTURE CAPITAL**



































































DIGITAL





















维港投资









frog











NOVA



















### **CREANDUM**

















#### **GROWTH CAPITAL**





PERMIRA

















**HPE** Growth Capital.











EMK Capital















**OTHER** 



#### **BUYOUT**

MAYFAIR













KREOS CAPITAL















PROVIDENCE EQUITY

















### THE NOAH STARTUP STAGE



We are pleased to announce the winners of the NOAH London 2016 Startup Stage.

The online votes are cast and we congratulate the winner Beezer as well as runners up CodeMonkey Studios and EyeFitU.

Our winners will present t