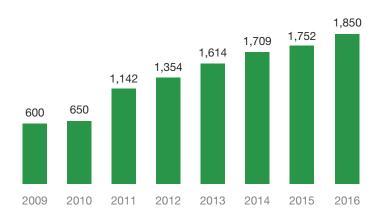

ounder & CEO









Philipp Freise Partner

KKR



Sonali De Rycker Partner

Accel



Patrick Healy Deputy CEO

HELLMAN & FRIEDMAN



Investor







Founder & CEO









### 4,376 Unique Attendees to Date

#### 200+ Unique Speakers

■ Internet Entrepreneurs

and Executives

Service Providers

Investors

Other

Germany
UK
9%
Switzerland
US
US
Other
18%

Corporate Executives

21%

41%

19%

14%

4%

1%



# Attendee Figures



### Senior Decision Makers

| C-Level 28 | 5% |
|------------|----|
|------------|----|

■ MD, Partner 15%

Owner, Founder 8%

Senior Manager 5%

■ PM, Investment Partner 4%

■ Board Member 2%

Press 1%

Other 40% ~60% senior decision makers

### ATTENDING INVESTORS



















# **VENUE & NETWORKING**

































### Attendee Figures



### Senior Decision Makers





Launched in 2009, the NOAH Conference has grown into the preeminent European event where over 4,000 senior executives and investors meet to

- Gain insights into the latest proven concepts
- Network and establish new business relationships
- Find customers and top B2B service providers
- Enjoy other events organized around the main conference (Speaker Dinner, NOAH Party, satellite events)

# 6,100+ Unique Attendees to Date

300+ Unique Speakers

500+ Company Financings and M&A
Transactions Originated @NOAH



1%



Other



### **400** ATTENDING INVESTORS

VENTURE CAPITAL ▶ 58% GROWTH CAPITAL → 19% | BUYOUT → 18%



#### **VENTURE CAPITAL**



































































DIGITAL





















维港投资









frog